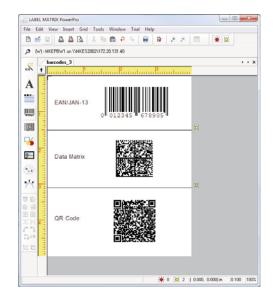

.

## **LABEL MATRIX Is:**

- **Designed for Small Companies** LABEL MATRIX is scaled to meet the needs of small environments and powerful enough to handle advanced labeling projects.
- Easy to Use Beginning to experienced users can use this application for all labeling requirements. The intuitive interface makes it easy to navigate, while the wizards make it easy to design and print.
- Feature-Rich LABEL MATRIX is full of useful features including date offsets to adjust the current date by a certain interval (often used for best-by and expiration dates), counters to add serialization and incrementing values to your labels, and 2D barcodes, including Data Matrix and QR Codes, which are capable of encoding a large amount of data or even links directly to a website into a very small space.



**Barcode Examples** 

## **Additional LABEL MATRIX Features:**

- Bundle Save
- Advanced Text Capabilities
- Live Print Preview
- Label Specific Security
- Wizards



 United States
 France
 Germany
 Singapore
 China
 Japan

 1-414-837-4800
 33-562-601-080
 49-6103-30026-0
 65-6477-7293
 86-21-6100-6588
 81-45-461-3603

Copyright 2012 Teklynx Newco SAS. All rights reserved. Printed in USA 06/12. TEKLYNX is a registered trademark of Teklynx Newco SAS.

All other brands and product names are the trademarks of their respective owners.