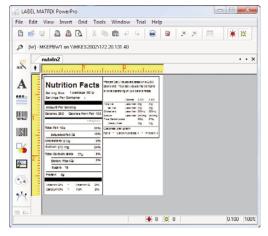

## LABEL MATRIX

LABEL MATRIX is feature-rich label design software for smaller companies looking for a trusted solution that is simple to install and easy to use. LABEL MATRIX is an intuitive application with an easy-to-navigate interface. Helpful wizards guide you through adding text, images, and barcodes, connecting to a database, and advanced design options to ensure a straightforward process. LABEL MATRIX is the best choice for small businesses looking for a labeling solution at a reasonable price point!



Nutrition Label Sample

## **LABEL MATRIX Helps Your Company:**

- Save Time on Training LABEL MATRIX's wizards can act as training guides when new users begin using the application. These wizards can be used for everything from selecting a printer, to database setup, to 2D barcode configuration. After you're comfortable with the interface, you can easily turn off the wizards and create designs on your own.
- Fast Track Labeling with Samples and Templates LABEL MATRIX includes hundreds of label samples and templates spanning from address labels to RFID labels. These samples and templates allow users to meet virtually any labeling requirements.

## **LABEL MATRIX Is:**

- **Designed for Small Companies** LABEL MATRIX is scaled to meet the needs of small environments and powerful enough to