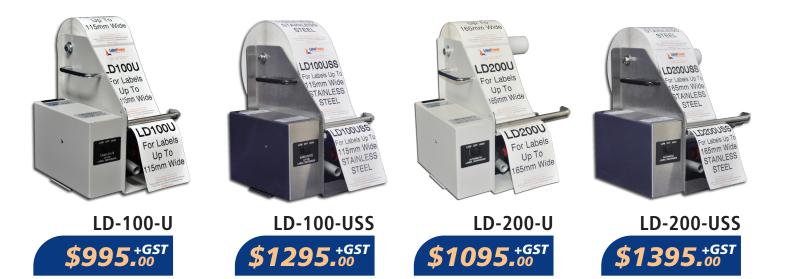

## Label Dispensers LD-100-U & LD-200-U series.

- L Suitable for all types of labels including transparent and opaque labels.
- L Automatically advances the next label for instant picking.
- L Neatly rewinds backing paper into a roll.
- L These machines are specially designed for all day / every-day use.
- L Compact design to maximise space in your workplace.

For more information on these products Call Now 1300 727 202 or visit <u>www.labelpower.com.au</u>

| Technical specifications by model |                                                                               |                 |           |                 |  |
|-----------------------------------|-------------------------------------------------------------------------------|-----------------|-----------|-----------------|--|
| Features                          | LD-100-U                                                                      | LD-100-USS      | LD-200-U  | LD-200-USS      |  |
|                                   |                                                                               | Stainless Steel |           | Stainless Steel |  |
| Label Width (mm)                  | Up to 115                                                                     |                 | Up to 165 |                 |  |
| Label Length (mm)                 | 10 to 150* and 20 to 150* for transparent<br>*Subject to label specifications |                 |           |                 |  |
| Roll Diameter                     | 220                                                                           |                 |           |                 |  |
| Speed (mm/sec)                    | 110 minimum                                                                   |                 |           |                 |  |
|                                   |                                                                               |                 |           |                 |  |